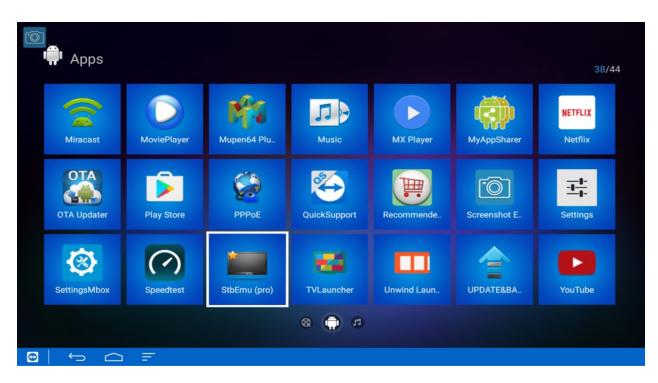

## **STB Emulator Setup Instructions**

### 1. INSTALL STB EMULATOR PRO

To access our service, you will need to install a 3rd party app called "STB Emulator Pro". This app can be easily downloaded from Google Play Store or the App Store.

Alternatively, you can open up a browser such as Chrome on your box and type in the following website address: <a href="https://bit.lv/STBemuProJT">bit.lv/STBemuProJT</a>

For Firestick users, launch Downloader and type in: <a href="https://bit.ly/STBemuProJT">bit.ly/STBemuProJT</a>

#### 2. OPEN STB EMU APP



# 3. SELECT THE MENU BUTTON OR HOLD DOWN THE OK BUTTON ON YOUR REMOTE, THEN SELECT SETTINGS



# 4. UNDER COMMON SETTINGS, SCROLL DOWN AND SELECT NETWORK SETTINGS



# 5. UNCHECK THE BOX FOR ENABLED NETWORK CACHE, THEN CLICK BACK



# 6. SCROLL DOWN AND SELECT PROFILES, THEN NEW PROFILE ON THE RIGHT SIDE



### 7. SELECT PROFILE NAME



## 8. CHANGE PROFILE NAME TO "IPTV Store", THEN SELECT OK



## 9. SELECT PORTAL SETTINGS



### 10. SELECT PORTAL URL



11. DELETE THE DEFAULT URL AND ENTER THE PORTAL URL YOU WERE GIVEN IN THE CONFIRMATION EMAIL UPON PLACING YOUR ORDER.

ONCE IT IS ENTERED AS PER BELOW, SELECT OK, THEN CLICK BACK UNTIL YOU GET TO THE BLUE SCREEN.



#### 12. SELECT STB CONFIGURATION



### 13. SELECT MAC ADDRESS

| STB Model                           |
|---------------