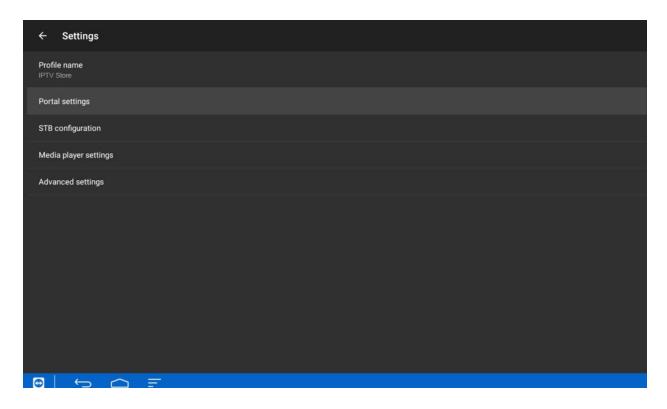

ily downloaded from Google Play Store or the App Store.

Alternatively, you can open up a browser such as Chrome on your box and type in the following website address: <a href="https://bit.lv/STBemuProJT">bit.lv/STBemuProJT</a>

For Firestick users, launch Downloader and type in: <a href="https://bit.ly/STBemuProJT">bit.ly/STBemuProJT</a>

#### 2. OPEN STB EMU APP



# 3. SELECT THE MENU BUTTON OR HOLD DOWN THE OK BUTTON ON YOUR REMOTE, THEN SELECT SETTINGS



# 4. UNDER COMMON SETTINGS, SCROLL DOWN AND SELECT NETWORK SETTINGS



# 5. UNCHECK THE BOX FOR ENABLED NETWORK CACHE, THEN CLICK BACK



# 6. SCROLL DOWN AND SELECT PROFILES, THEN NEW PROFILE ON THE RIGHT SIDE



### 7. SELECT PROFILE NAME



## 8. CHANGE PROFILE NAME TO "IPTV Store", THEN SELECT OK



## 9. SELECT PORTAL SETTINGS



### 10. SELECT PORTAL URL



11. DELETE THE DEFAULT URL AND ENTER THE PORTAL URL YOU WERE GIVEN IN THE CONFIRMATION EMAIL UPON PLACING YOUR ORDER.

ONCE IT IS ENTERED AS PER BELOW, SELECT OK, THEN CLICK BACK UNTIL YOU GET TO THE BLUE SCREEN.



#### 12. SELECT STB CONFIGURATION



### 13. SELECT MAC ADDRESS

| STB Model                           |
|-------------------------------------|
| Firmware                            |
| Firmware settings                   |
| User Agent<br>User Agent            |
| Screen resolution Screen resolution |
| MAC-address<br>00:1A:79             |
| Serial number<br>4ff185f406782c41   |
| Device ID                           |
| Hardware settings                   |
| IP-address<br>192.168.0.10          |
|                                     |
|