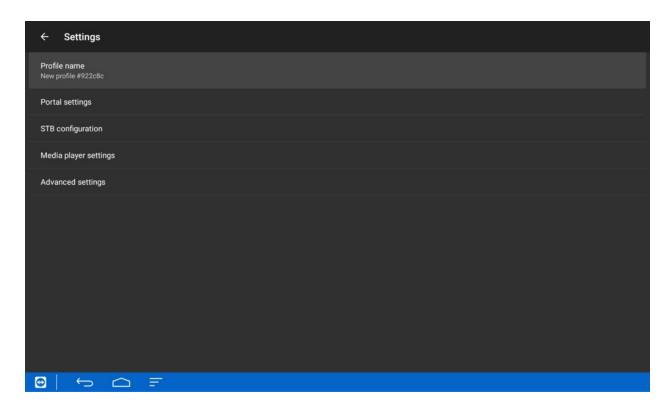

vice, you will need to install a 3rd party app called "STB Emulator Pro". This app can be easily downloaded from Google Play Store or the App Store.

Alternatively, you can open up a browser such as Chrome on your box and type in the following website address: <a href="https://bit.lv/STBemuProJT">bit.lv/STBemuProJT</a>

For Firestick users, launch Downloader and type in: <a href="https://bit.ly/STBemuProJT">bit.ly/STBemuProJT</a>

#### 2. OPEN STB EMU APP



# 3. SELECT THE MENU BUTTON OR HOLD DOWN THE OK BUTTON ON YOUR REMOTE, THEN SELECT SETTINGS



# 4. UNDER COMMON SETTINGS, SCROLL DOWN AND SELECT NETWORK SETTINGS



# 5. UNCHECK THE BOX FOR ENABLED NETWORK CACHE, THEN CLICK BACK



# 6. SCROLL DOWN AND SELECT PROFILES, THEN NEW PROFILE ON THE RIGHT SIDE



### 7. SELECT PROFILE NAME



## 8. CHANGE PROFILE NAME TO "IPTV Store", THEN SELECT OK



## 9. SELECT PORTAL SETTINGS



### 10. SELECT PORTAL URL



11. DELETE THE DEFAULT URL AND ENTER THE PORTAL URL YOU WERE GIVEN IN THE CONFIRMATION EMAIL UPON PLACING YOUR ORDER.

ONCE IT IS ENTERED AS PER BELOW, SELECT OK, THEN CLICK BACK UNTIL YOU GET TO THE BLUE SCREEN.



#### 12. SELECT STB CONFIGURATION



### 13. SELECT MAC ADDRESS

| STB Model                           |
|-------------------------------------|
| Firmware                            |
| Firmware settings                   |
| User Agent<br>User Agent            |
| Screen resolution Screen resolution |
| MAC-address<br>00:1A:79             |
| Serial number<br>4ff185f406782c41   |
| Device ID                           |
| Hardware settings