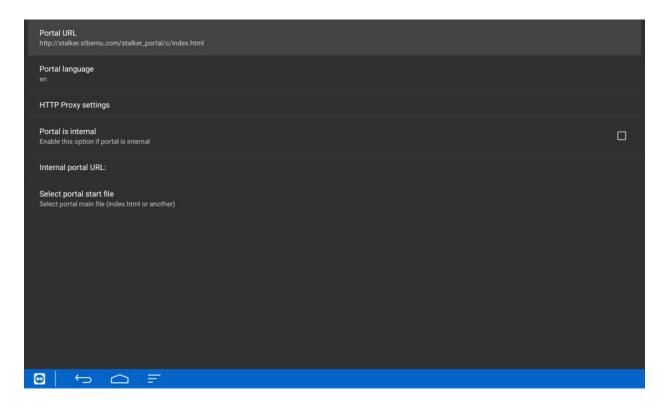

## 9. SELECT PORTAL SETTINGS

### 10. SELECT PORTAL URL

11. DELETE THE DEFAULT URL AND ENTER THE PORTAL URL YOU WERE GIVEN IN THE CONFIRMATION EMAIL UPON PLACING YOUR ORDER.

ONCE IT IS ENTERED AS PER BELOW, SELECT OK, THEN CLICK BACK UNTIL YOU GET TO THE BLUE SCREEN.