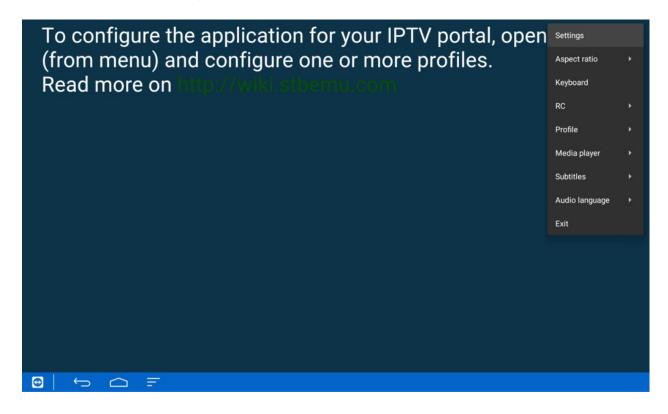

# 3. SELECT THE MENU BUTTON OR HOLD DOWN THE OK BUTTON ON YOUR REMOTE, THEN SELECT SETTINGS