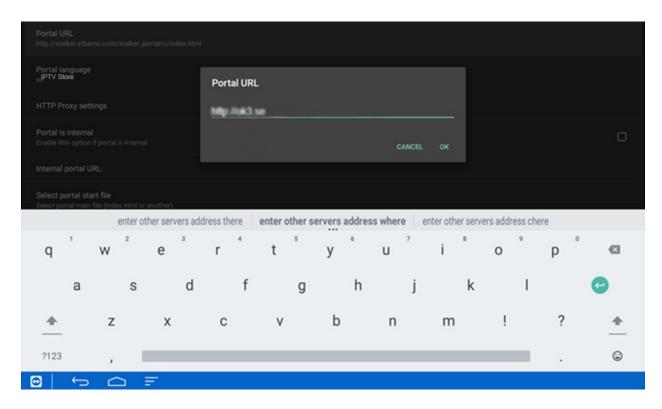

### 10. SELECT PORTAL URL

11. DELETE THE DEFAULT URL AND ENTER THE PORTAL URL YOU WERE GIVEN IN THE CONFIRMATION EMAIL UPON PLACING YOUR ORDER.

ONCE IT IS ENTERED AS PER BELOW, SELECT OK, THEN CLICK BACK UNTIL YOU GET TO THE BLUE SCREEN.