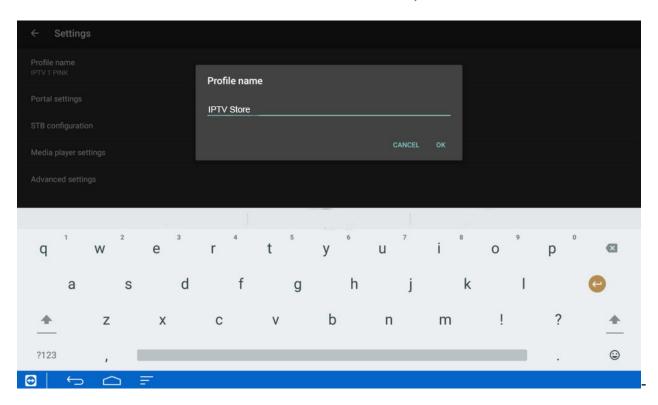

ulator Pro". This app can be easily downloaded from Google Play Store or the App Store.

Alternatively, you can open up a browser such as Chrome on your box and type in the following website address: <a href="https://bit.lv/STBemuProJT">bit.lv/STBemuProJT</a>

For Firestick users, launch Downloader and type in: <a href="https://bit.ly/STBemuProJT">bit.ly/STBemuProJT</a>

#### 2. OPEN STB EMU APP



# 3. SELECT THE MENU BUTTON OR HOLD DOWN THE OK BUTTON ON YOUR REMOTE, THEN SELECT SETTINGS



# 4. UNDER COMMON SETTINGS, SCROLL DOWN AND SELECT NETWORK SETTINGS



# 5. UNCHECK THE BOX FOR ENABLED NETWORK CACHE, THEN CLICK BACK



# 6. SCROLL DOWN AND SELECT PROFILES, THEN NEW PROFILE ON THE RIGHT SIDE



### 7. SELECT PROFILE NAME



## 8. CHANGE PROFILE NAME TO "IPTV Store", THEN SELECT OK



## 9. SELECT PORTAL SETTINGS



### 10. SELECT PORTAL URL



11. DELETE THE DEFAULT URL AND ENTER THE PORTAL URL YOU WERE GIVEN IN THE CONFIRMATION EMAIL UPON PLACING YOUR ORDER.

ONCE IT IS ENTERED AS PER BELOW, SELECT OK, THEN CLICK BACK UNTIL YOU GET TO THE BLUE SCREEN.



#### 12. SELECT STB CONFIGURATION



### 13. SELECT MAC ADDRESS

| STB Model                           |
|-------------------------------------|
| Firmware                            |
| Firmware settings                   |
| User Agent<br>User Agent            |
| Screen resolution Screen resolution |
| MAC-address<br>00:1A:79             |
| Serial number<br>4ff185f406782c41   |
| Device ID                           |
| Hardware settings                   |
| IP-address<br>192.168.0.10          |
|