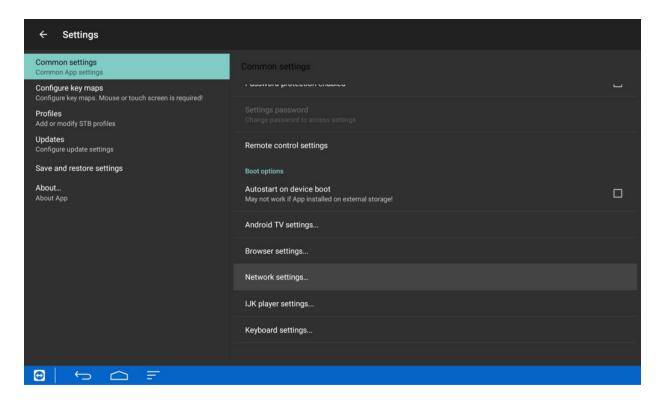

## **STB Emulator Setup Instructions**

### 1. INSTALL STB EMULATOR PRO

To access our service, you will need to install a 3rd party app called "STB Emulator Pro". This app can be easily downloaded from Google Play Store or the App Store.

Alternatively, you can open up a browser such as Chrome on your box and type in the following website address: <a href="https://bit.lv/STBemuProJT">bit.lv/STBemuProJT</a>

For Firestick users, launch Downloader and type in: <a href="https://bit.ly/STBemuProJT">bit.ly/STBemuProJT</a>

#### 2. OPEN STB EMU APP



# 3. SELECT THE MENU BUTTON OR HOLD DOWN THE OK BUTTON ON YOUR REMOTE, THEN SELECT SETTINGS



# 4. UNDER COMMON SETTINGS, SCROLL DOWN AND SELECT NETWORK SETTINGS



# 5. UNCHECK THE BOX FOR ENABLED NETWORK CACHE, THEN CLICK BACK



# 6. SCROLL DOWN AND SELECT PROFILES, THEN NEW PROFILE ON THE RIGHT SIDE



### 7. SELECT PROFILE NAME



## 8. CHANGE PROFILE NAME TO "IPTV Store", THEN SELECT OK



## 9. SELECT PORTAL SETTINGS



### 10. SELECT PORTAL URL



11. DELETE THE DEFAULT URL AND ENTER THE PORTAL URL YOU WERE GIVEN IN THE CONFIRMATION EMAIL UPON PLACING YOUR ORDER.

ONCE IT IS ENTERED AS PER BELOW, SELECT OK, THEN CLICK BACK UNTIL YOU GET TO THE BLUE SCREEN.



#### 12. SELECT STB CONFIGURATION



### 13. SELECT MAC ADDRESS

| STB Model                           |
|-------------------------------------|
| Firmware                            |
| Firmware settings                   |
| User Agent<br>User Agent            |
| Screen resolution Sc