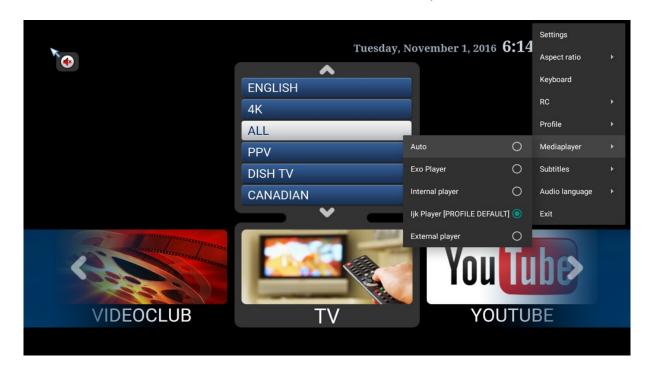

## 15. USING THE MENU BUTTON OR HOLDING DOWN THE OK BUTTON ON YOUR REMOTE, OPEN THE RIGHT SIDE MENU, SCROLL DOWN AND SELECT MEDIA PLAYER, THEN SELECT IJK

16. ONCE YOU SENT US THE MAC ADDRESS AND HAVE RECEIVED THE EMAIL CONFIRMATION THAT YOUR SUBSCRIPTION IS ACTIVATED, YOU CAN NOW RESTART THE PORTAL BY SELECTING EXIT AND RELAUNCHING THE APP.