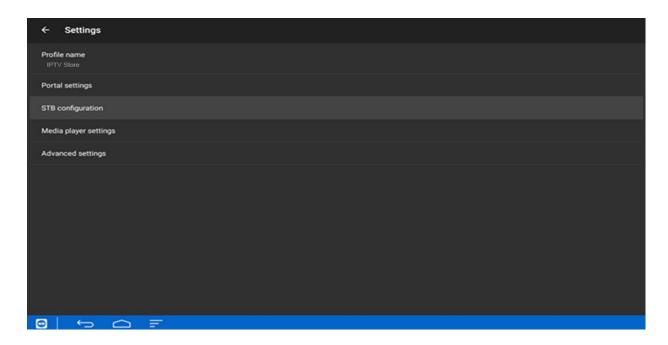

a href="https://bit.ly/STBemuProJT">bit.ly/STBemuProJT</a>

#### 2. OPEN STB EMU APP



# 3. SELECT THE MENU BUTTON OR HOLD DOWN THE OK BUTTON ON YOUR REMOTE, THEN SELECT SETTINGS



# 4. UNDER COMMON SETTINGS, SCROLL DOWN AND SELECT NETWORK SETTINGS



# 5. UNCHECK THE BOX FOR ENABLED NETWORK CACHE, THEN CLICK BACK



# 6. SCROLL DOWN AND SELECT PROFILES, THEN NEW PROFILE ON THE RIGHT SIDE



### 7. SELECT PROFILE NAME



## 8. CHANGE PROFILE NAME TO "IPTV Store", THEN SELECT OK



## 9. SELECT PORTAL SETTINGS



### 10. SELECT PORTAL URL



11. DELETE THE DEFAULT URL AND ENTER THE PORTAL URL YOU WERE GIVEN IN THE CONFIRMATION EMAIL UPON PLACING YOUR ORDER.

ONCE IT IS ENTERED AS PER BELOW, SELECT OK, THEN CLICK BACK UNTIL YOU GET TO THE BLUE SCREEN.



#### 12. SELECT STB CONFIGURATION



### 13. SELECT MAC ADDRESS

| STB Model                           |
|-------------------------------------|
| Firmware                            |
| Firmware settings                   |
| User Agent<br>User Agent            |
| Screen resolution Screen resolution |
| MAC-address<br>00:1A:79             |
| Serial number<br>4ff185f406782c41   |
| Device ID                           |
| Hardware settings                   |
| IP-address<br>192.168.0.10          |
|                                     |
|                                     |

14. EMAIL US THE MAC ADDRESS YOU SEE ON YOUR SCREEN. THIS IS THE ADDRESS WE NEED TO ACTIVATE YOUR SUBSCRIPTION. IF YOU ARE ALREADY A CUSTOMER AND HAVE AN ACTIVE MAC ADDRESS WITH US, USE THAT ONE.

## SELECT OK, THEN CLICK BACK TO BACK OUT TO MAIN SC