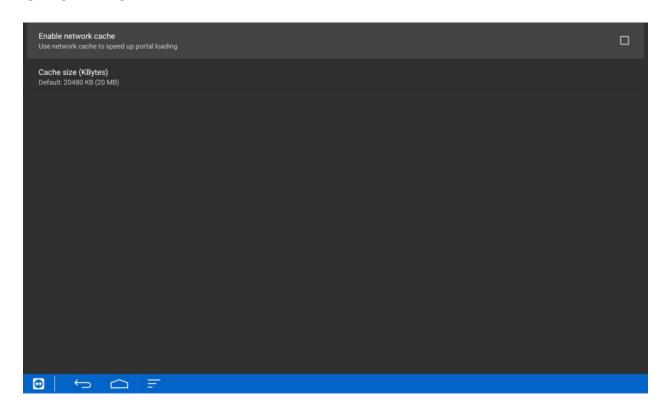

## **STB Emulator Setup Instructions**

### 1. INSTALL STB EMULATOR PRO

To access our service, you will need to install a 3rd party app called "STB Emulator Pro". This app can be easily downloaded from Google Play Store or the App Store.

Alternatively, you can open up a browser such as Chrome on your box and type in the following website address: <a href="https://bit.lv/STBemuProJT">bit.lv/STBemuProJT</a>

For Firestick users, launch Downloader and type in: <a href="https://bit.ly/STBemuProJT">bit.ly/STBemuProJT</a>

#### 2. OPEN STB EMU APP



# 3. SELECT THE MENU BUTTON OR HOLD DOWN THE OK BUTTON ON YOUR REMOTE, THEN SELECT SETTINGS



# 4. UNDER COMMON SETTINGS, SCROLL DOWN AND SELECT NETWORK SETTINGS



# 5. UNCHECK THE BOX FOR ENABLED NETWORK CACHE, THEN CLICK BACK



# 6. SCROLL DOWN AND SELECT PROFILES, THEN NEW PROFILE ON THE RIGHT SIDE



### 7. SELECT PROFILE NAME



## 8. CHANGE PROFILE NAME TO "IPTV Store", THEN SELECT OK



## 9. SELECT PORTAL SETTINGS



### 10. SELECT PORTAL URL



11. DELETE THE DEFAULT URL AND ENTER THE PORTAL URL YOU WERE GIVEN IN THE CONFIRMATION EMAIL UPON PLACING YOUR ORDER.

ONCE IT IS ENTERED AS PER BELOW, SELECT OK, THEN CLICK BACK UNTIL YOU GET TO THE BLUE SCREEN.



#### 12. SELECT STB CONFIGURATION



### 13. SELECT MAC ADDRESS

| STB Model                           |
|-------------------------------------|
| Firmware                            |
| Firmware settings                   |
| User Agent<br>User Agent            |
| Screen resolution Screen resolution |
| MAC-address<br>00:1A:79             |
| Serial