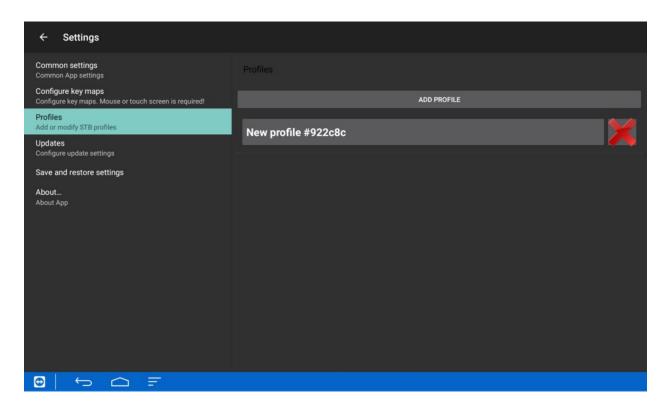

MULATOR PRO

To access our service, you will need to install a 3rd party app called "STB Emulator Pro". This app can be easily downloaded from Google Play Store or the App Store.

Alternatively, you can open up a browser such as Chrome on your box and type in the following website address: <a href="https://bit.lv/STBemuProJT">bit.lv/STBemuProJT</a>

For Firestick users, launch Downloader and type in: <a href="https://bit.ly/STBemuProJT">bit.ly/STBemuProJT</a>

#### 2. OPEN STB EMU APP



# 3. SELECT THE MENU BUTTON OR HOLD DOWN THE OK BUTTON ON YOUR REMOTE, THEN SELECT SETTINGS



# 4. UNDER COMMON SETTINGS, SCROLL DOWN AND SELECT NETWORK SETTINGS



# 5. UNCHECK THE BOX FOR ENABLED NETWORK CACHE, THEN CLICK BACK



# 6. SCROLL DOWN AND SELECT PROFILES, THEN NEW PROFILE ON THE RIGHT SIDE



### 7. SELECT PROFILE NAME



## 8. CHANGE PROFILE NAME TO "IPTV Store", THEN SELECT OK



## 9. SELECT PORTAL SETTINGS



### 10. SELECT PORTAL URL



11. DELETE THE DEFAULT URL AND ENTER THE PORTAL URL YOU WERE GIVEN IN THE CONFIRMATION EMAIL UPON PLACING YOUR ORDER.

ONCE IT IS ENTERED AS PER BELOW, SELECT OK, THEN CLICK BACK UNTIL YOU GET TO THE BLUE SCREEN.



#### 12. SELECT STB CONFIGURATION



### 13. SELECT MAC ADDRESS

| STB Model                           |
|-------------------------------------|
| Firmware                            |
| Firmware settings                   |
| User Agent<br>User Agent            |
| Screen resolution Screen resolution |
| MAC-address<br>00:1A:79             |
| Serial number<br>4ff185f406782c41   |
| Device ID                           |
| Har