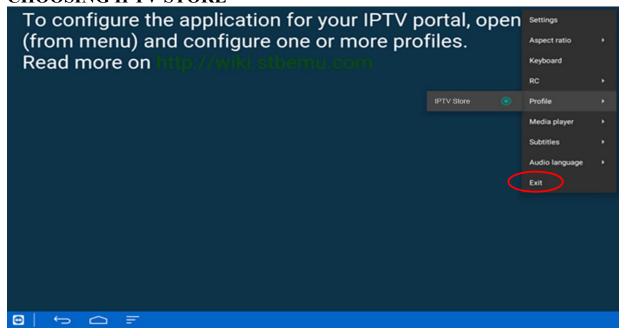

## YOU CAN ALSO RELAUNCH BY SELECTING PROFILES AND CHOOSING IPTV STORE

### 17. STB EMU APP WILL NOW START CONNECTING TO THE SERVER.

WHENEVER YOU ARE FINISHED WATCHING TV, IT'S VERY IMPORTANT TO EXIT OUT PROPERLY, BY SELECTING EXIT IN THE DROP DOWN MENU AS PER THE IMAGE IN THE PREVIOUS STEP.