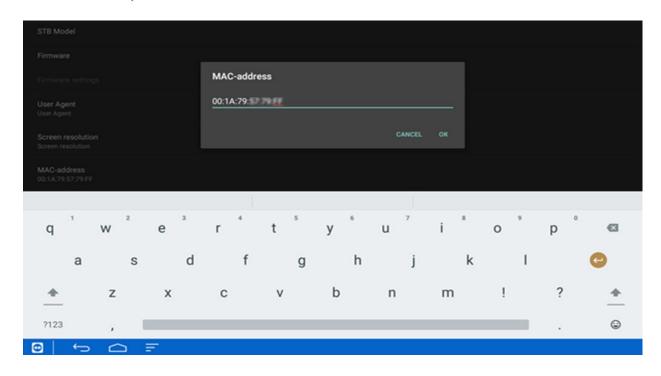

### 13. SELECT MAC ADDRESS

| STB Model                           |
|-------------------------------------|
| Firmware                            |
| Firmware settings                   |
| User Agent<br>User Agent            |
| Screen resolution Screen resolution |
| MAC-address<br>00:1A:79             |
| Serial number<br>4ff185f406782c41   |
| Device ID                           |
| Hardware settings                   |
| IP-address<br>192.168.0.10          |
|                                     |
|                                     |

14. EMAIL US THE MAC ADDRESS YOU SEE ON YOUR SCREEN. THIS IS THE ADDRESS WE NEED TO ACTIVATE YOUR SUBSCRIPTION. IF YOU ARE ALREADY A CUSTOMER AND HAVE AN ACTIVE MAC ADDRESS WITH US, USE THAT ONE.