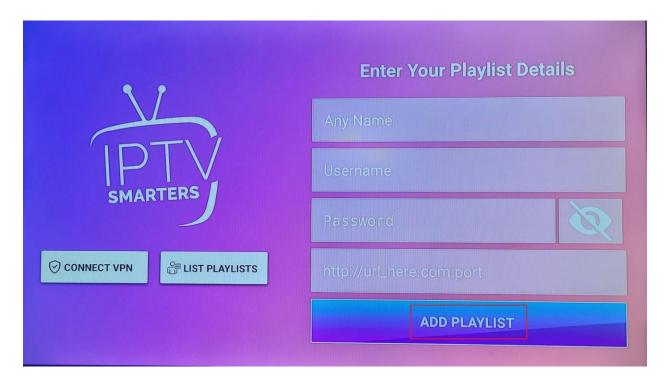

1. Launch IPTV Smarters Pro and choose XTREAM CODES.

2. Enter in the Login Details you received upon placing your order which entail **User**, **Password**, and **URL**. Name the server any name you like. Once completed click **ADD PLAYLIST**.