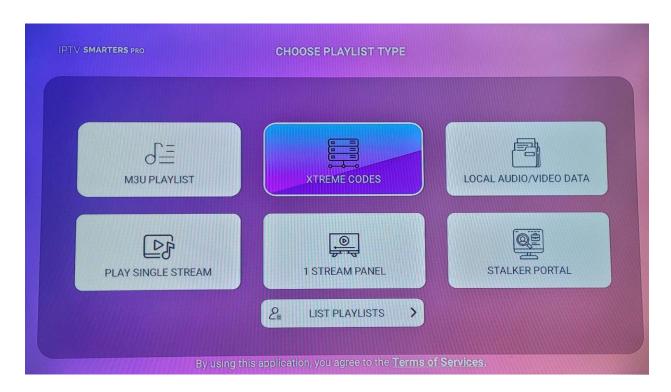

1. Launch IPTV Smarters Pro and choose XTREAM CODES.

2. Enter in the Login Details you received upon placing your order which entail **User**, **Password**, and **URL**. Name the server any name you like. Once completed click **ADD PLAYLIST**.