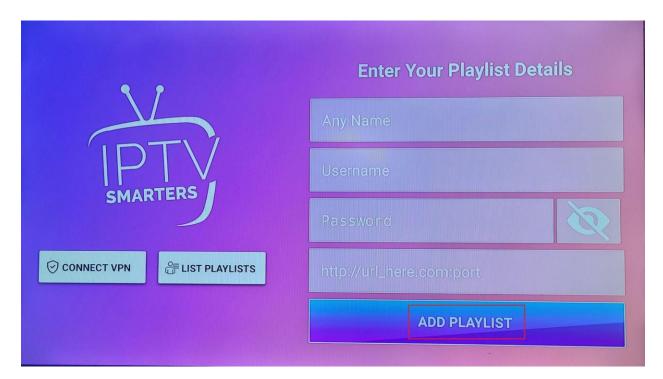

## Section 2: Configuring IPTV Smarters Pro on LG Smart TV

1. Launch IPTV Smarters Pro and choose XTREAM CODES.

 Enter in the Login Details you received upon placing your order which entail User, Password, and URL. Name the server any name you like. Once completed click ADD PLAYLIST.